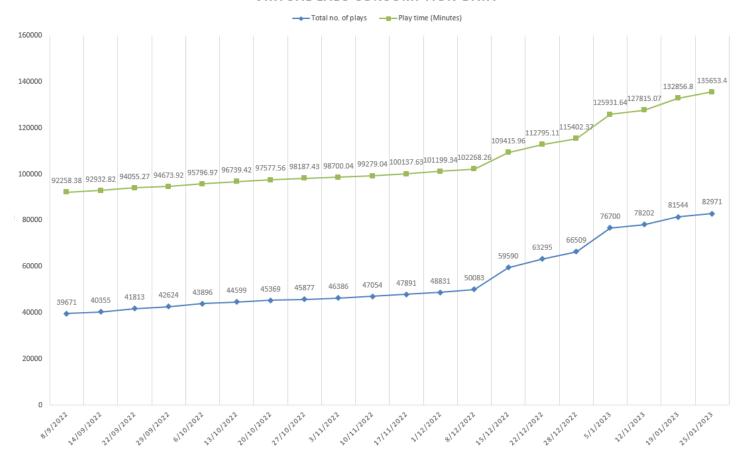

The above mentioned consumption data (combined response of all the available resources) is given below:

| Date     | Total no. of plays | Play time (Minutes) |
|----------|--------------------|---------------------|
| 08/09/22 | 39671              | 92258.38            |
| 14/09/22 | 40355              | 92932.82            |
| 22/09/22 | 41813              | 94055.27            |
| 29/09/22 | 42624              | 94673.92            |
| 06/10/22 | 43896              | 95796.97            |
| 13/10/22 | 44599              | 96739.42            |
| 20/10/22 | 45369              | 97577.56            |
| 27/10/22 | 45877              | 98187.43            |
| 03/11/22 | 46386              | 98700.04            |
| 10/11/22 | 47054              | 99279.04            |
| 17/11/22 | 47891              | 100137.63           |
| 01/12/22 | 48831              | 101199.34           |
| 08/12/22 | 50083              | 102268.26           |
| 15/12/22 | 59590              | 109415.96           |
| 22/12/22 | 63295              | 112795.11           |
| 28/12/22 | 66509              | 115402.37           |
| 05/01/23 | 76700              | 125931.64           |
| 12/01/23 | 78202              | 127815.07           |
| 19/01/23 | 81544              | 132856.8            |
| 25/01/23 | 82971              | 135653.4            |

## VIRTUAL LABS CONSUMPTION DATA