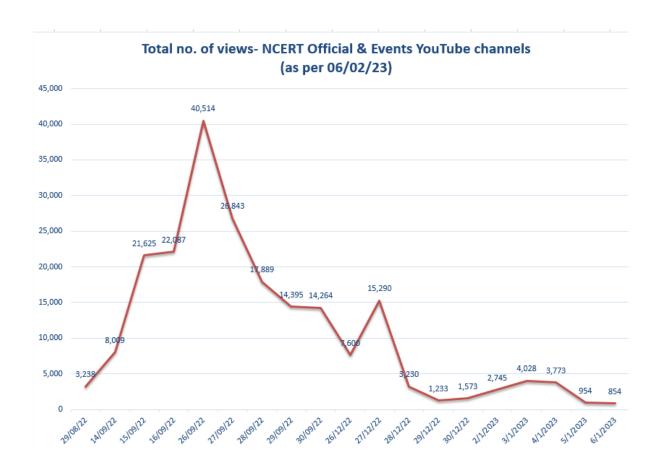

Viewer's data (as per 06/02/23) of Live sessions on "Demonstration of Virtual labs on DIKSHA and ePathshala AR content" is given below:

| Date     | No. of views:<br>NCERT Official<br>YouTube channel | No. of views:<br>NCERT Events<br>YouTube channel | Total no. of views |
|----------|----------------------------------------------------|--------------------------------------------------|--------------------|
| 29/08/22 | 3,238                                              | _                                                | 3,238              |
| 14/09/22 | 8,009                                              | _                                                | 8,009              |
| 15/09/22 | 21,625<br>(15,229+1,573+4,823)                     | _                                                | 21,625             |

| Date               | No. of views:<br>NCERT Official<br>YouTube channel | No. of views:<br>NCERT Events<br>YouTube channel | Total no. of views |
|--------------------|----------------------------------------------------|--------------------------------------------------|--------------------|
| 16/09/22           | 22,087                                             | _                                                | 22,087             |
| 26/09/22           | 40,514                                             | _                                                | 40,514             |
| 27/09/22           | 26,843                                             | _                                                | 26,843             |
| 28/09/22           | 17,889                                             | _                                                | 17,889             |
| 29/09/22           | 14,395                                             | _                                                | 14,395             |
| 30/09/22           | 14,264                                             | _                                                | 14,264             |
| 26/12/22           | 5,728                                              | 1,872                                            | 7,600              |
| 27/12/22           | 14,428                                             | 862                                              | 15,290             |
| 28/12/22           | 2,900                                              | 330                                              | 3,230              |
| 29/12/22           | 1,070                                              | 163                                              | 1,233              |
| 30/12/22           | 1,364                                              | 209                                              | 1,573              |
| 02/01/23           | 1,267                                              | 1,478                                            | 2,745              |
| 03/01/23           | 1,711                                              | 2,317                                            | 4,028              |
| 04/01/23           | 2,291                                              | 1,482                                            | 3,773              |
| 05/01/23           | 645                                                | 309                                              | 954                |
| 06/01/23           | 437                                                | 417                                              | 854                |
| Total no. of views | 200,705                                            | 9,439                                            | 210,144            |

## The results shown in the table are graphically presented below:

Total no. of views- NCERT Official & Events YouTube channels (as per 06/02/23)

To check the response of advocacy, weekly consumption data for Virtual labs is also recorded to gather information regarding the number of times Virtual labs resources are played and the total duration for which they are played. This information is recorded for individual resources and combined response of all the available resources.